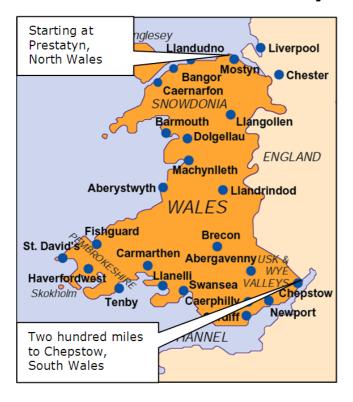

Our Offa's Dyke ride begins in Prestatyn on the North Wales coast at the mouth of the river Dee, and ends two hundred miles (and some serious, painful hills) to the south in Chepstow, on the Severn Estuary. The route will take us across The Clwydian Range to Llangollen, through Clun Forest, to the Black Mountains and eventually (!) home along the Wye Valley.